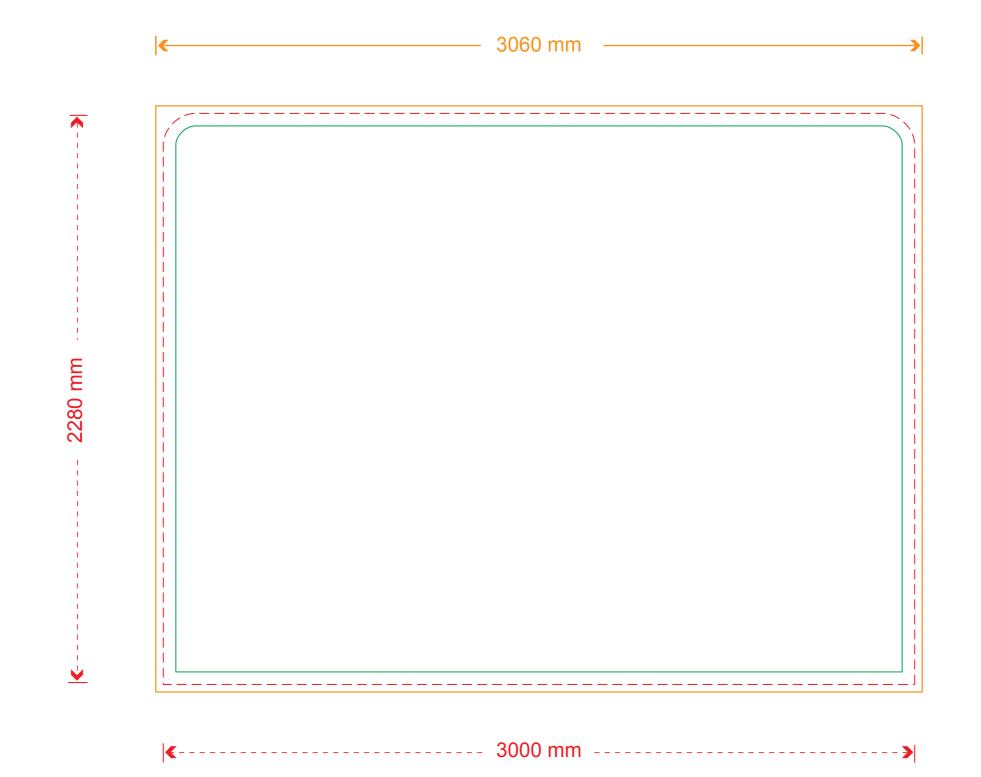

## ZIP-S300230

Usible size, sewing line (3000 x 2280 mm)

Safety zone

Note: After designing, delete all guidelines and text and submit the file to the format to be delivered <u>3060 x 2340 mm</u>

General: Our Upload can process PDF (preferably) and JPG-files.

## 3000x2280mm Visible size 3060x2340mm Full size (Included 30 mm bleed zone)