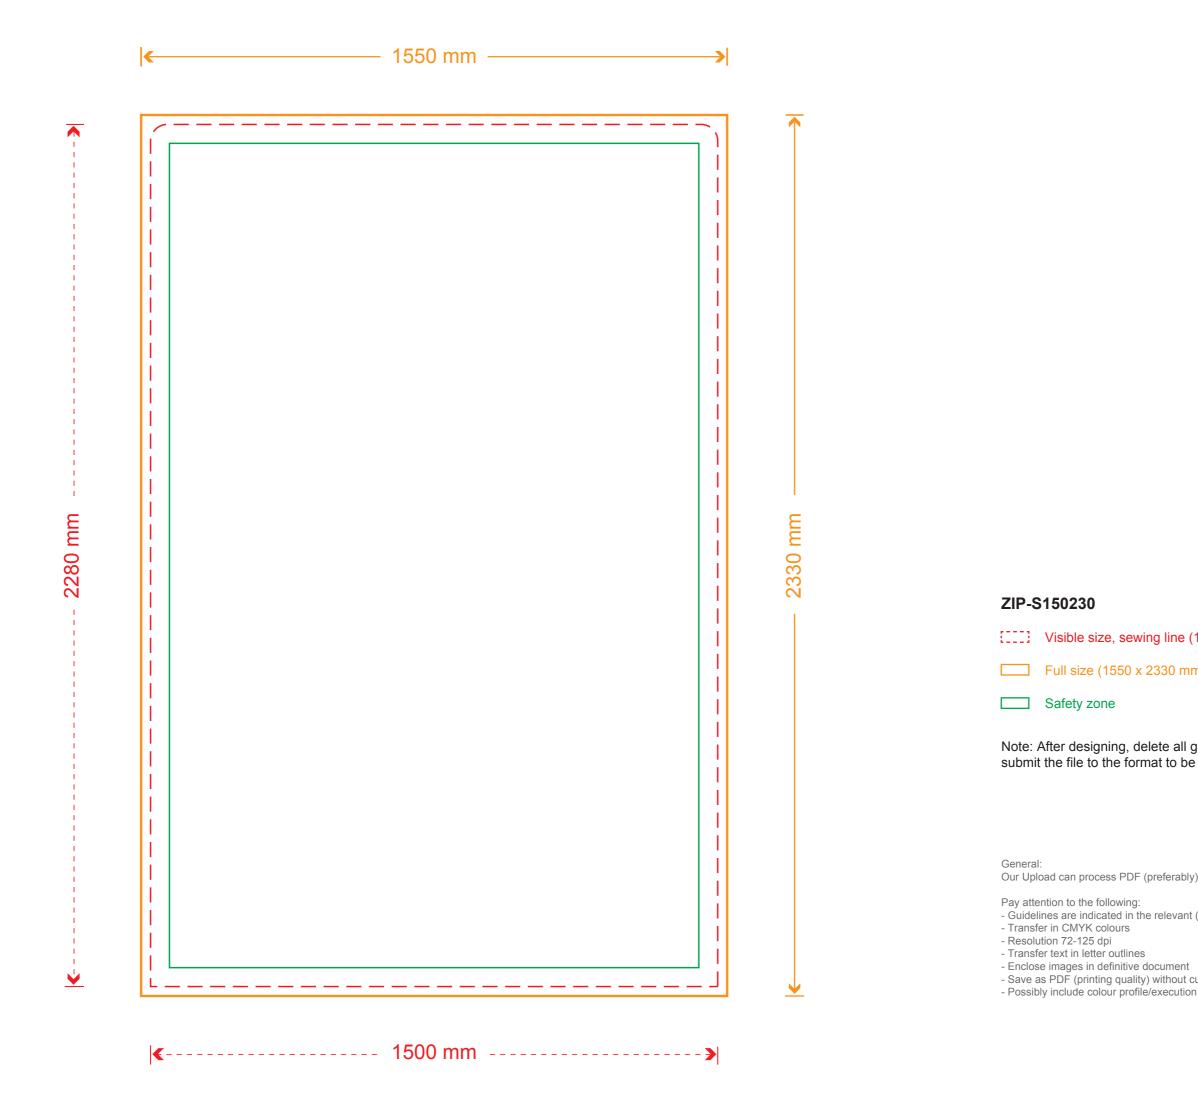

[[]]] Visible size, sewing line (1500 x 2280 mm)

Full size (1550 x 2330 mm)

Note: After designing, delete all guidelines and text and submit the file to the format to be delivered 1550 x 2330 mm

Our Upload can process PDF (preferably) and JPG-files.

## ZIP-S150230 1500x2280mm Visible size 1550x2330mm Full size (Included 25 mm bleed zone)

Top view

- Color mode: CMYK
- Resolution: 72 125 DPI
- All fonts transferred to outline
- Save the artwork as PDF Format

LJ Safety zone Sewing line